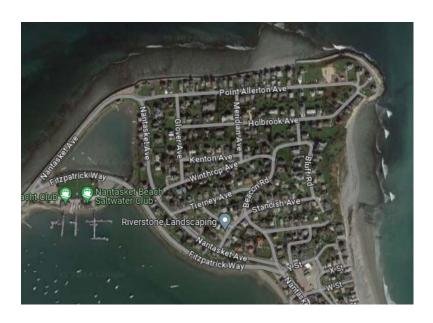

#### **EXTENTS OF STUDY**

## Nantasket Seawall Project Scope

- New seawalls landward of existing
- Relocate overhead utilities
- Raise road and change to Onleyay
- Add crushed stone path alongside
- Overlook near Intersection Nantasket/Fitzpatrick