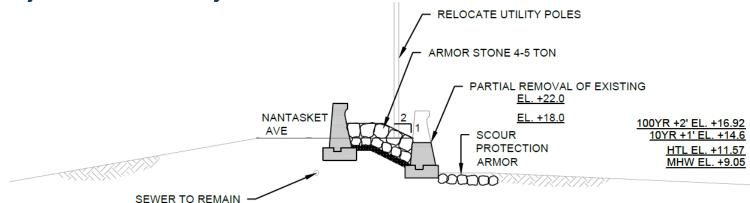

### **Typical Section**

#### Repair Options

- Developed range of alternatives for each portion of shoreline
- Nantasket Avenue Seawall identified as highest priority project from study

- Top elevation based on limiting erosion behind wall during 1-90 ear + 3 ft storm
  - · Protects roadway and utilities
- Partial demolition of existing wall
- Construct new seawall and revetment behind existing wall