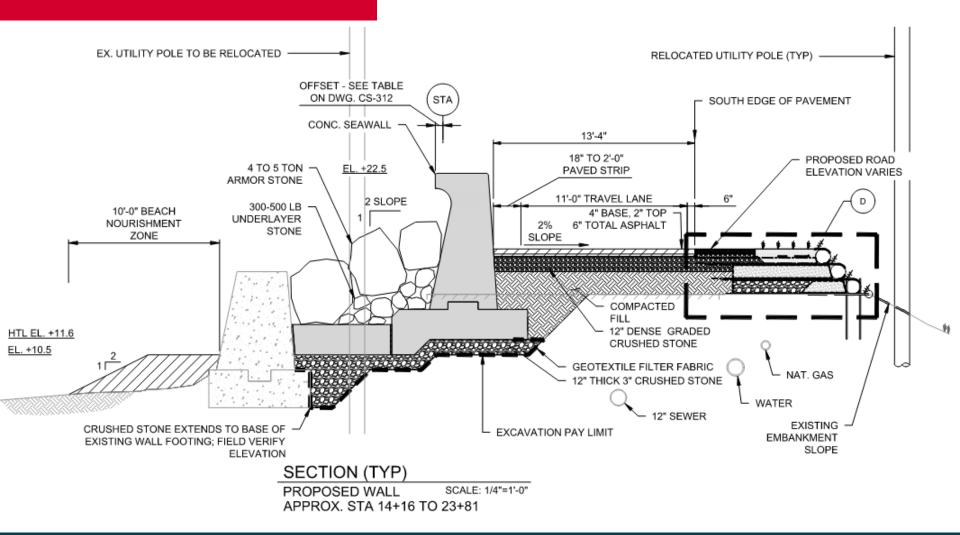

### **Typical Section**

#### Repair Options

- Developed range of alternatives for each portion of shoreline
- Nantasket Avenue Seawall identified as highest priority project from study

- Top elevation based on limiting erosion behind wall during 1-90 ear + 3 ft storm
  - · Protects roadway and utilities
- Partial demolition of existing wall
- Construct new seawall and revetment behind existing wall

## Nantasket Seawall Project Scope

- New seawalls landward of existing
- Relocate overhead utilities
- Raise road and change to Onleyay
- Add crushed stone path alongside
- Overlook near Intersection Nantasket/Fitzpatrick