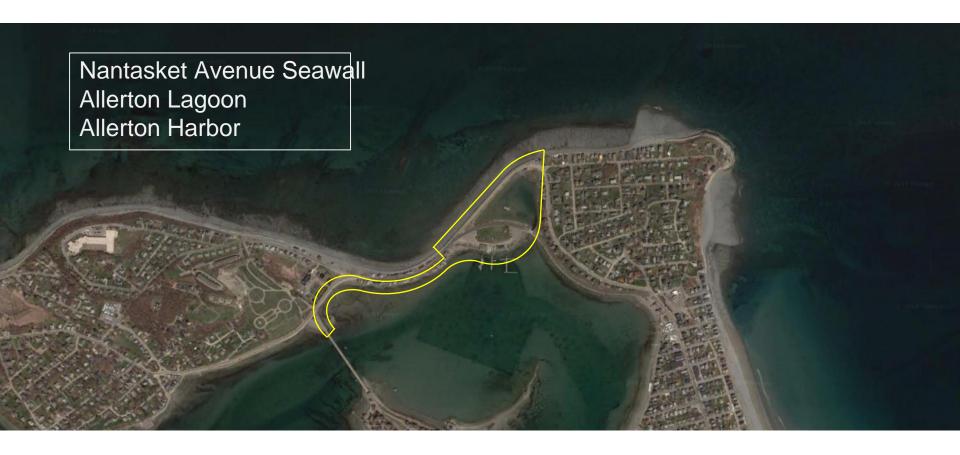

Fitzpatrick Way & Nantasket Ave Full Condition Survey and Study

January 2024

# Seawall Study Purpose and Scope

Develop a comprehensive long-term plan for rehabilitation and upgrade

#### <u>Scope</u>

- Review historical information
- Topographic survey
- Condition survey (Inspection)
- Wave analysis
- Develop Short term and Long term alternatives for repairs and upgrades
- Study performed 2019



#### **EXTENTS OF STUDY**





#### Repair Options

- Developed range of alternatives for each portion of shoreline
- Nantasket Avenue Seawall identified as highest priority project from study



- Top elevation based on limiting erosion behind wall during 1-90 ear + 3 ft storm
  - · Protects roadway and utilities
- Partial demolition of existing wall
- Construct new seawall and revetment behind existing wall



## Nantasket Seawall Project Scope



- New seawalls landward of existing
- Relocate overhead utilities
- Raise road and change to Onleyay
- Add crushed stone path alongside
- Overlook near Intersection Nantasket/Fitzpatrick



### **Typical Section**





### Overlook





#### Current Status/Schedule

- Bids in Progress to confirm budget
  - Bidders to hold price until June 1, 2024
- Grants:

| • | FEMAPDM