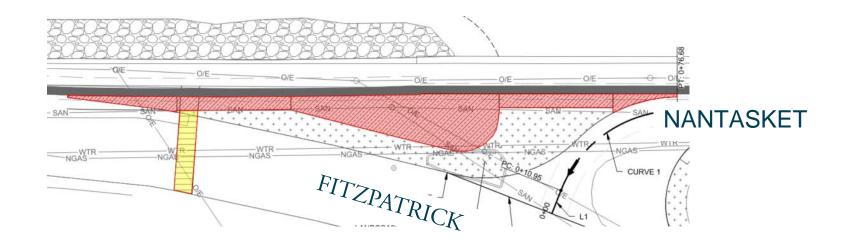

Wave analysis
- Develop Short term and Long term alternatives for repairs and upgrades
- Study performed 2019



#### **EXTENTS OF STUDY**





#### Repair Options

- Developed range of alternatives for each portion of shoreline
- Nantasket Avenue Seawall identified as highest priority project from study



- Top elevation based on limiting erosion behind wall during 1-90 ear + 3 ft storm
  - · Protects roadway and utilities
- Partial demolition of existing wall
- Construct new seawall and revetment behind existing wall



## Nantasket Seawall Project Scope



- New seawalls landward of existing
- Relocate overhead utilities
- Raise road and change to Onleyay
- Add crushed stone path alongside
- Overlook near Intersection Nantasket/Fitzpatrick



### **Typical Section**





### Overlook





#### Current Status/Schedule

- Bids in Progress to confirm budget
  - Bidders to hold price until June 1, 2024
- Grants:

| • | FEMAPDMG      | \$5 million   |
|---|---------------|---------------|
| _ | I LIVIA DIVIO | 40 IIIIIIIIII |

• FEMA PA \$TBC

State Seawalls
 \$3 million

Town match for State grant \$1 million

- Schedule depends on release of funding by FEMA
- Permits—all applications filed and under review



#### Traffic Study





- Traffic Impact and Access Study
- Conceptual Design of Nantasket/Fitzpatrick/Beacon/Y
- Public Meetings to be held
  - Date depends on weatherLate Feb/early March



## Wall Condition & Contingency Plan

- Wall is in poor condition
- In the event of partial failure use armor stone from Crescent Beach